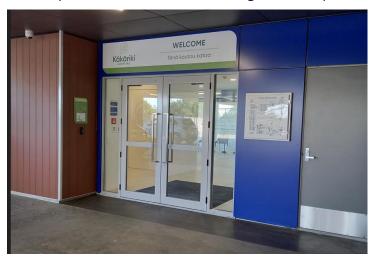

## Kakariki Hospital 9 Marewa Road Greenlane.

Patient drop of and visitor parking are accessed from Marewa Rd and via the Grace City church driveway.

The driveway you need to take to enter Kakariki Hospital, drive down until you see the Kakariki entrance sign and turn in

Drive onto the site, you can park anywhere on site.

Patient drop off and more parking.

Continue to on to the crossing, turn left and...

then turn right and around the corner for Patient drop off and visitor entrance