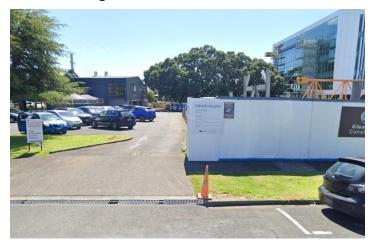

## Kakariki Hospital 9 Marewa Road Greenlane.

Patient drop of and visitor parking are accessed from Marewa Rd and via the Grace City church driveway.

The driveway you need to take to enter Kakariki Hospital, drive down until you see the Kakariki entrance sign and turn in

Drive onto the site, you can park anywhere on site.

Patient drop off and more parking.

Continue to on to the crossing, turn left and...

then turn right and around the corner for Patient drop off and visitor entrance