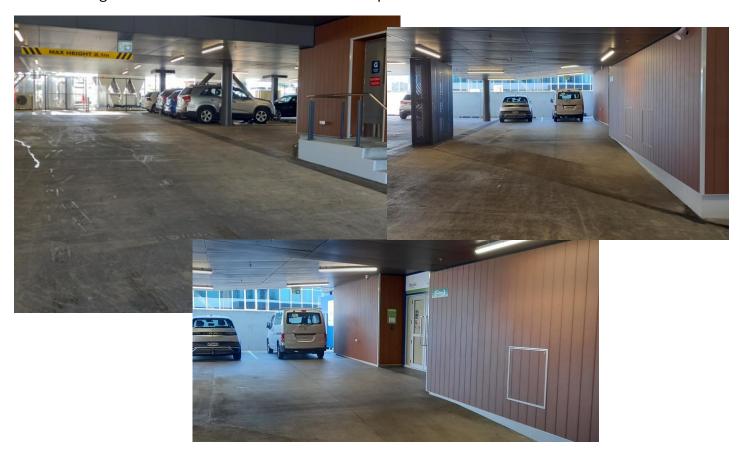

Drive onto the site, you can park anywhere on site.

Patient drop off and more parking.

Continue to on to the crossing, turn left and...

then turn right and around the corner for Patient drop off and visitor entrance