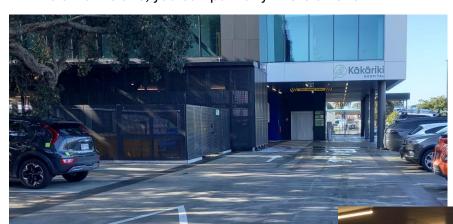

Come up to level 2 and follow the signs to reception.

NOTE: There is NO vehicle access from this side of the site, which is also no entry.