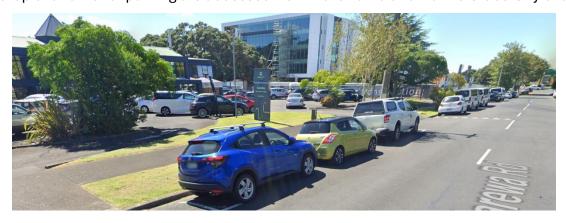

## Kakariki Hospital 9 Marewa Road Greenlane.

Patient drop of and visitor parking are accessed from Marewa Rd and via the Grace City church driveway.

The driveway you need to take to enter Kakariki Hospital, drive down until you see the Kakariki entrance sign and turn in