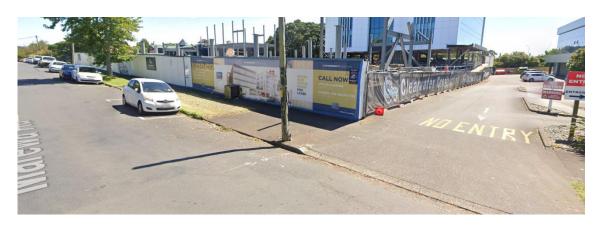

Come up to level 2 and follow the signs to reception.

NOTE: There is NO vehicle access from this side of the site, which is also no entry.