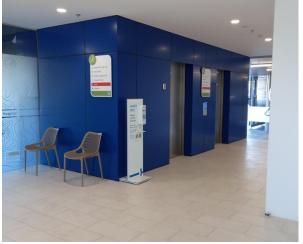

Come up to level 2 and follow the signs to reception.

NOTE: There is NO vehicle access from this side of the site, which is also no entry.