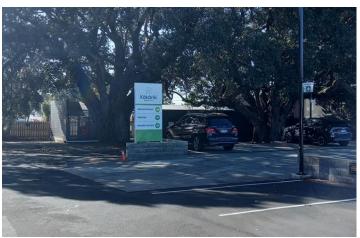

Drive onto the site, you can park anywhere on site.

Patient drop off and more parking.

Continue to on to the crossing, turn left and...

then turn right and around the corner for Patient drop off and visitor entrance